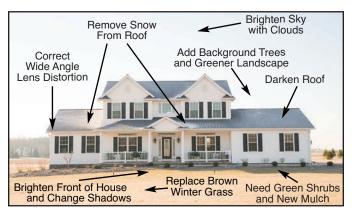

## **Expert Photo Retouching**

Contrary to belief, retouching requires skill, not a "Photoshop® button." Our extensive experience allows us to combine images, add new elements, change colors or alter lighting. Newly constructed homes (above) always require retouching. We often replace, repair or add: skies, yards, drives, landscaping, garage doors, lights, windows, dormers, replace neighbors with woods